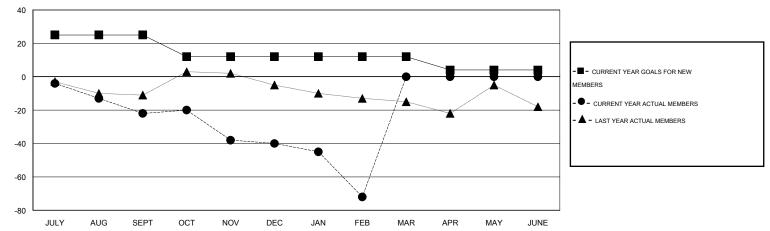

## LOCATION PENNSYLVANIA

GMT CA 1

| Clubs<br>RESULTS FOR 2014-2015 |   |   |   |    | Members<br>RESULTS FOR 2014-2015 |     |    |    |     |
|--------------------------------|---|---|---|----|----------------------------------|-----|----|----|-----|
|                                |   |   |   |    |                                  |     |    |    |     |
| JULY/AUG/SEPT                  | 1 | 0 | 0 | 0  | JULY/AUG/SEPT                    | 25  | 11 | 33 | -22 |
| OCT/NOV/DEC                    | 0 | 0 | 0 | 0  | OCT/NOV/DEC                      | -13 | 19 | 37 | -18 |
| JAN/FEB/MAR                    | 0 | 0 | 1 | -1 | JAN/FEB/MAR                      | 0   | 8  | 40 | -32 |
| APR/MAY/JUNE                   | 0 | 0 | 0 | 0  | APR/MAY/JUNE                     | -8  | 0  | 0  | 0   |

GOALS AND ACTUAL MEMBERS CUMULATIVE

| DROPPED CLUBS: 1  | 20 CLUBS OF 49 ADDED 1 OR MORE | GENDER DISTRIBUTION   |                |  |
|-------------------|--------------------------------|-----------------------|----------------|--|
|                   | NEW MEMBERS                    | MALE                  | 1,228 (82.64%) |  |
| DROPPED MEMBERS   |                                | FEMALE                | 258 (17.36%)   |  |
|                   |                                |                       |                |  |
| DECEASED 16       | CLICK HERE FOR HEALTH          |                       | 22             |  |
| CLUB CANCELLED 18 | ASSESSMENT DATA                | FAMILY UNIT MEMBERS   |                |  |
| OTHER 76          |                                | HEAD OF HOUSEHOLD     | 11             |  |
| TOTAL 110         |                                | NON-HEAD OF HOUSEHOLD | 11             |  |